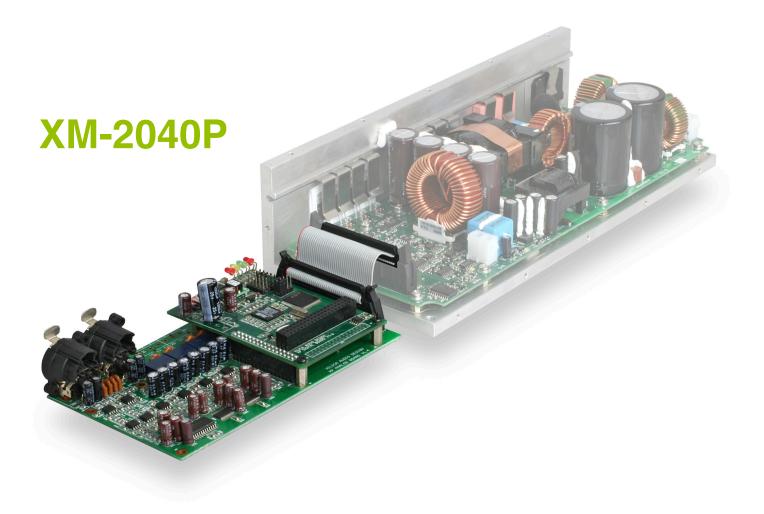

# Digital crossover module

The XM-2040P is a special version of the market proven Xilica XM-2040 DSP module, but which is plug-and-play compatible with amplifier modules from Pascal Audio for extremely easy integration into selfpowered loudspeakers.

## **Fully Integrated**

The XM-2040P module is fully optimized for compatibility for amplifier modules from Pascal. I.e. the DSP-cards get all necessary power from the amplifier module and the design is made for optimal dynamic range for DSP + amplifier combination.